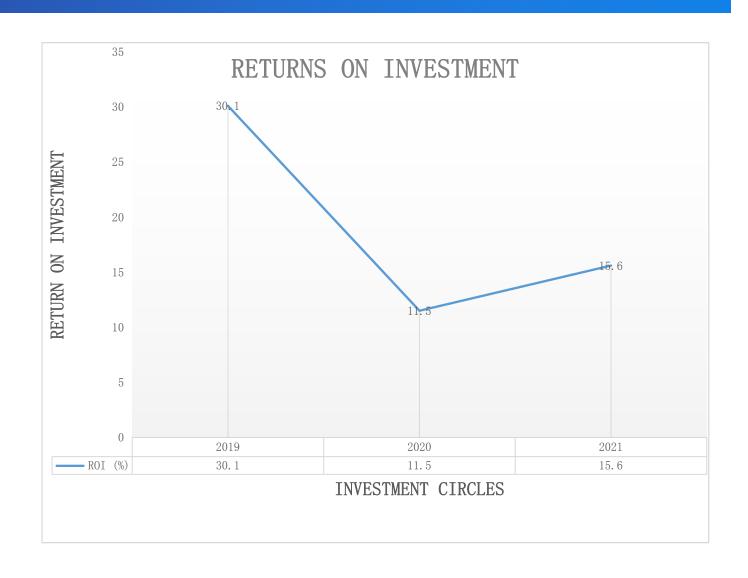

ETF provides serial projects that is been structured to provide excellent risk-adjusted returns to clients. The projects are packaged as investment outlets for clients who would want to participate in investment trusts either for cash returns.

#### **PERFORMANCE INDICATORS**



- 2. Net Asset Value (NAV): NAV helps us in evaluating the overall value of the investment assets.
- 3. Expense Ratio: This ratio reflects the percentage of the company's assets that are being used to cover operating expenses.
- 4. Portfolio Turnover Rate: This indicator measures how often investments are bought and sold within the portfolios.





### **OUR TEAM**





## **OUR JOURNEY 2019 - 2024**







## **How it works**





### **INVESTORS FLOW**





## **Net Profits Overview**





## **Investors ROI**







## **FOQ**

#### What is Asgaf Homes REIT

Asgaf Homes REIT is a company that owns, operates, or finances incomeproducing properties. we generate a steady income stream for investors.

#### What are the risks involved?

There is absolutely a very low risk as we carry out adequate findings before embacking on any portfolio through our exparts. Also, the Project investment is structured with proper project management, and a reserve fund structure that would ring-fence 20% of sales revenues for payment of investor returns.

#### How do I withdraw my investment

Our investment runs from January December, every intention to withdraw
must come before the last quarter of the
year (September). Yes you can. However,
real estate investments are considered
long tenured investments.

## What do