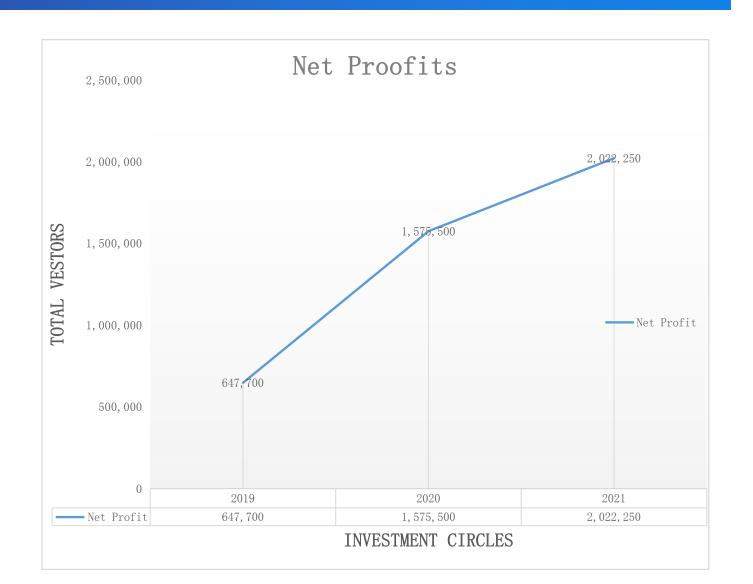

#### **OUR VISION**

Asgaf ETF provides serial projects that is been structured to provide excellent risk-adjusted returns to clients. The projects are packaged as investment outlets for clients who would want to participate in investment trusts either for cash returns.

#### **PERFORMANCE INDICATORS**



- 2. Net Asset Value (NAV): NAV helps us in evaluating the overall value of the investment assets.
- 3. Expense Ratio: This ratio reflects the percentage of the company's assets that are being used to cover operating expenses.
- 4. Portfolio Turnover Rate: This indicator measures how often investments are bought and sold within the portfolios.





### **OUR TEAM**





## **OUR JOURNEY 2019 - 2024**







## **How it works**





### **INVESTORS FLOW**





## **Net Profits Overview**





## **Investors ROI**







## **FOQ**

#### What is Asgaf Homes REIT

Asgaf Homes REIT is a company that owns, operates, or finances incomeproducing properties. we generate a steady income stream for investors.

#### What are the risks involved?

There is absolutely a very low risk as we carry out adequate findings before embacking on any portfolio through our exparts. Also, the Project investment is structured with proper project management, and a reserve fund structure that would ring-fence 20% of sales revenues for payment of investor returns.

#### How do I withdraw my investment

Our investment runs from January December, every intention to withdraw
must come before the last quarter of the
year (September). Yes you can. However,
real estate investments are considered
long tenured