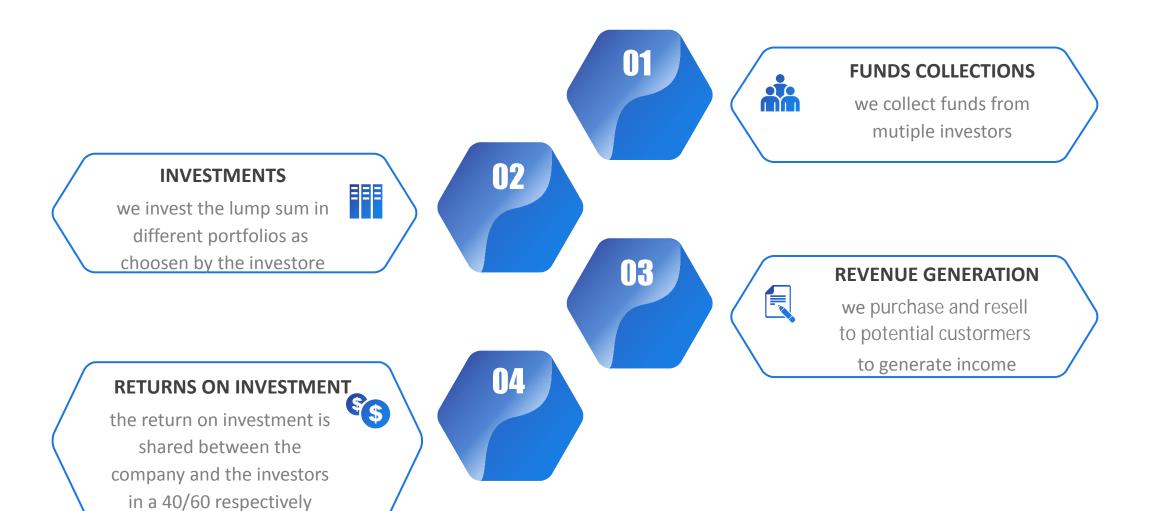

ers to grow tremendously within the next Twenty (30) years.

#### **OUR VISION**

Asgaf ETF provides serial projects that is been structured to provide excellent risk-adjusted returns to clients. The projects are packaged as investment outlets for clients who would want to participate in investment trusts either for cash returns.

#### **PERFORMANCE INDICATORS**



- 2. Net Asset Value (NAV): NAV helps us in evaluating the overall value of the investment assets.
- 3. Expense Ratio: This ratio reflects the percentage of the company's assets that are being used to cover operating expenses.
- 4. Portfolio Turnover Rate: This indicator measures how often investments are bought and sold within the portfolios.





### **OUR TEAM**





## **OUR JOURNEY 2019 - 2024**







## **How it works**





### **INVESTORS FLOW**





## **Net Profits Overview**





## **Investors ROI**







## **FOQ**

#### What is Asgaf Homes REIT

Asgaf Homes REIT is a company that owns, operates, or finances incomeproducing properties. we generate a steady income stream for investors.

#### What are the risks involved?

There is absolutely a very low risk as we carry out adequate findings before embacking on any portfolio through our exparts. Also, the Project investment is structured with proper project management, and a reserve fund structure that would ring-fence 20% of sales revenues for payment of investor returns.

#### How do I withdraw my investment

Our investment runs from January December, every intention to withdraw
must come before the last quarter of the
year (September). Yes you can.