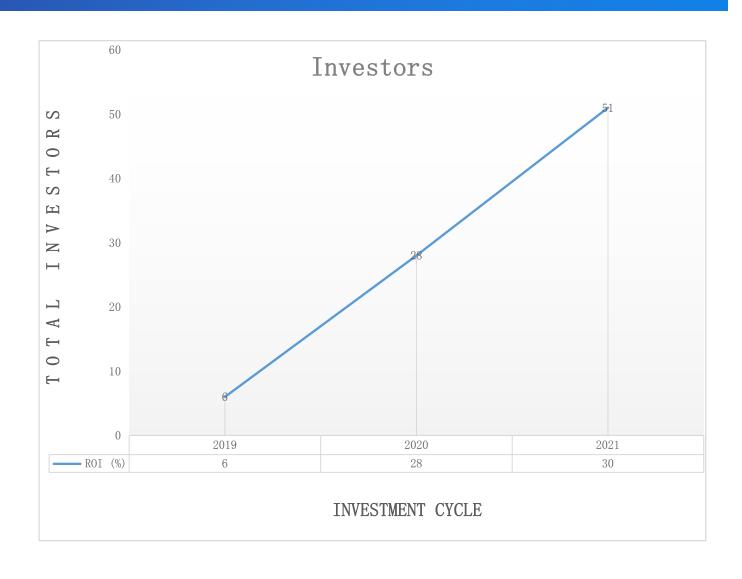

hin the next Twenty (30) years.

#### **OUR VISION**

Asgaf ETF provides serial projects that is been structured to provide excellent risk-adjusted returns to clients. The projects are packaged as investment outlets for clients who would want to participate in investment trusts either for cash returns.

#### **PERFORMANCE INDICATORS**



- 2. Net Asset Value (NAV): NAV helps us in evaluating the overall value of the investment assets.
- 3. Expense Ratio: This ratio reflects the percentage of the company's assets that are being used to cover operating expenses.
- 4. Portfolio Turnover Rate: This indicator measures how often investments are bought and sold within the portfolios.





### **OUR TEAM**





## **OUR JOURNEY 2019 - 2024**







## **How it works**





### **INVESTORS FLOW**





## **Net Profits Overview**





## **Investors ROI**







## **FOQ**

#### What is Asgaf Homes REIT

Asgaf Homes REIT is a company that owns, operates, or finances incomeproducing properties. we generate a steady income stream for investors.

#### What are the risks involved?

There is absolutely a very low risk as we carry out adequate findings before embacking on any portfolio through our exparts. Also, the Project investment is structured with proper project management, and a reserve fund structure that would ring-fence 20% of sales revenues for payment of investor returns.

#### How do I withdraw my investment

Our investment runs from January December, every intention to withdraw
must come before the last quarter of the
year (September). Yes you can. However,
real estate invest