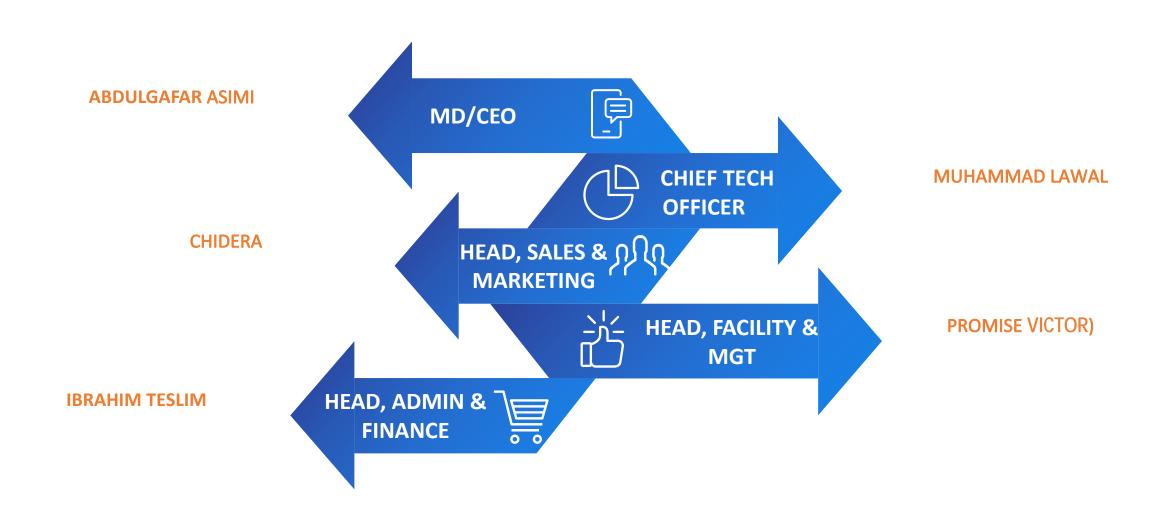

rwise. We rely on the dedication of and referrals from our members to grow tremendously within the next Twenty (30) years.

#### **OUR VISION**

Asgaf ETF provides serial projects that is been structured to provide excellent risk-adjusted returns to clients. The projects are packaged as investment outlets for clients who would want to participate in investment trusts either for cash returns.

#### **PERFORMANCE INDICATORS**



- 2. Net Asset Value (NAV): NAV helps us in evaluating the overall value of the investment assets.
- 3. Expense Ratio: This ratio reflects the percentage of the company's assets that are being used to cover operating expenses.
- 4. Portfolio Turnover Rate: This indicator measures how often investments are bought and sold within the portfolios.





### **OUR TEAM**





## **OUR JOURNEY 2019 - 2024**







## **How it works**





### **INVESTORS FLOW**





## **Net Profits Overview**





## **Investors ROI**







## **FOQ**

#### What is Asgaf Homes REIT

Asgaf Homes REIT is a company that owns, operates, or finances incomeproducing properties. we generate a steady income stream for investors.

#### What are the risks involved?

There is absolutely a very low risk as we carry out adequate findings before embacking on any portfolio through our exparts. Also, the Project investment is structured with proper project management, and a reserve fund structure that would ring-fence 20% of sales revenues for payment of investor returns.

#### How do I withdraw my investment

Our investment runs from January December, every intention to withdraw
must com