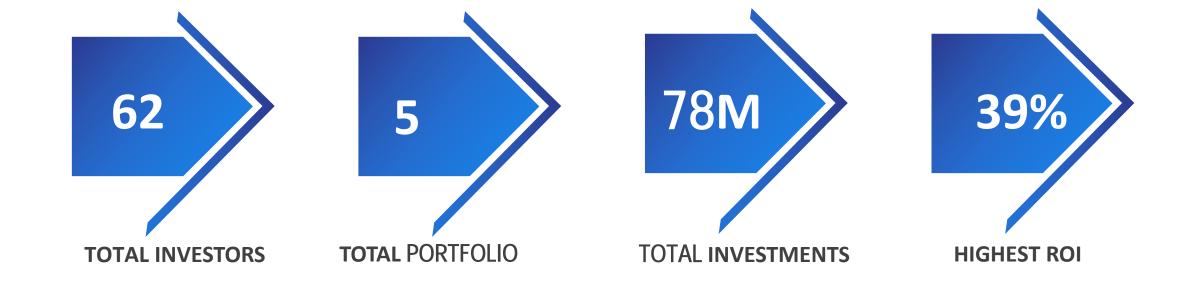

#### **PERFORMANCE INDICATORS**

- 2. Net Asset Value (NAV): NAV helps us in evaluating the overall value of the investment assets.
- 3. Expense Ratio: This ratio reflects the percentage of the company's assets that are being used to cover operating expenses.
- 4. Portfolio Turnover Rate: This indicator measures how often investments are bought and sold within the portfolios.